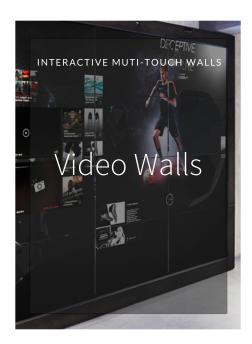

### Interactive Video Walls

- > Turnkey interactive video wall solutions for multi-user experiences
- Infrared touch support up to 300", customizable monitor configurations for unique aspect ratios
- Modular designs for easy maintenance and repair

Create large-scale interactive video wall experiences with our advanced multi-touch/multi-user applications.

Virtual reality offers the most dynamic and immersive way for users to interact with your brand.