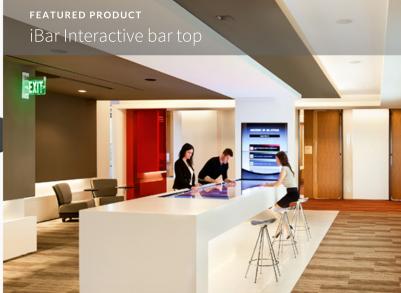

### Interactive Hardware Solutions

We continually push the limits of immersive technology and have managed to make just about every possible surface within reach, interactive. With the most elegant and inviting interactive bar tops, touch tables, gesture walls and floors, we can transform just about any environment into a hot spot for user engagement. Explore the possibilities.