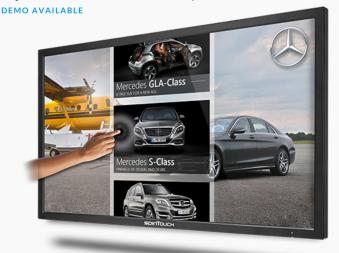

#### Multi Touch Presentation

- Design focused applications that users can trust and enjoy interacting with. Demo
- Powered by intuitive pre-built content management systems.
- Ideal for large format touch display, interactive kisoks, touch tables, and tablets.

### **Multitouch Monitors**

- Commercial grade touch screen solutions starting at 22" up to 90" and above.
- Multi-touch displays integrated with the latest infered, P-Cap, and optical technologies.
- > Plug and play touch solutions for easy installation and set up.