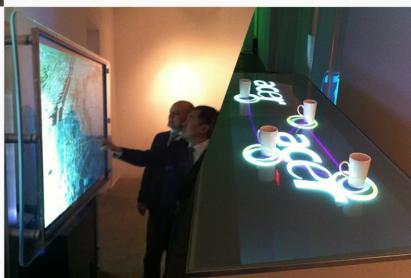

### Interactive Hardware Solutions

We continually push the limits of immersive technology and have managed to make just about every possible surface within reach, interactive. With the most elegant and inviting interactive bar tops, touch tables, gesture walls and floors, we can transform just about any environment into a hot spot for user engagement. Explore the possibilities.

#### **Touch Tables**

- High fidelity and accurate touch response with the latest capacitive and infrared technology.
- > PreBuilt designs or fully customized tables scaled to any size.
- All-in-one solution with an integrated PC and exciting multi-touch software.

### Interactive Video Walls

- > Turnkey interactive video wall solutions for multi-user experiences
- Infrared touch support up to 300", customizable monitor configurations for unique aspect ratios
- Modular designs for easy maintenance and repair