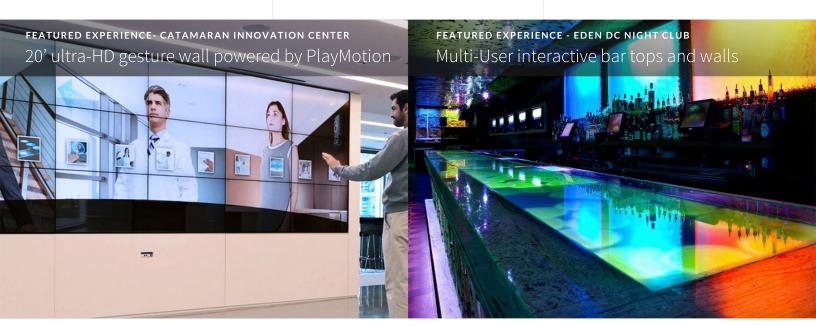

## Catamaran - Innovation Center

spinTouch was contracted to lead interactive technology innovation at Catamarans corporate HQ and innovation center. The goal was to create an intelligent showroom environment that recognized guests and created a custom tailored interactive experience that educated users on the benefits of Catamamran pharma solutions through a process of discovery and wow factor.

**Technology:** Interactive video walls, multi touch tables, RFID user recognition, gesture video walls, Google Glass