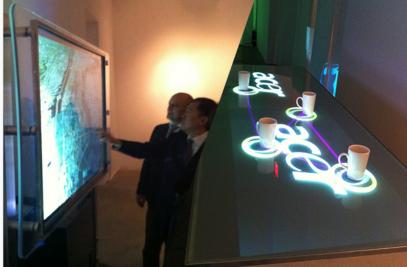

FEATURED EXPERIENCE - EDEN DC NIGHT CLUB Multi-User interactive bar tops and walls