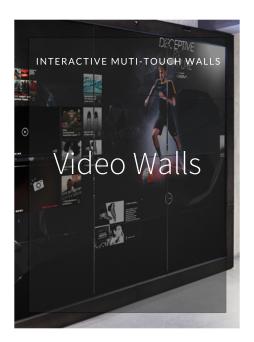

### Interactive Video Walls

- Turnkey interactive video wall solutions for multi-user experiences
- Infrared touch support up to 300", customizable monitor configurations for unique aspect ratios
- > Modular designs for easy maintenance and repair

Create large-scale interactive video wall experiences with our advanced multi-touch/multi-user applications.

Virtual reality offers the most dynamic and immersive way for users to interact with your brand.