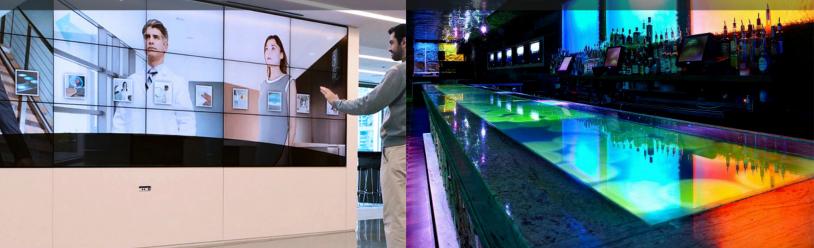

### Interactive Video Walls

- Turnkey interactive video wall solutions for multi-user experiences
- Infrared touch support up to 300", customizable monitor configurations for unique aspect ratios
- > Modular designs for easy maintenance and repair

FEATURED EXPERIENCE - EDEN DC NIGHT CLUB Multi-User interactive bar tops and walls