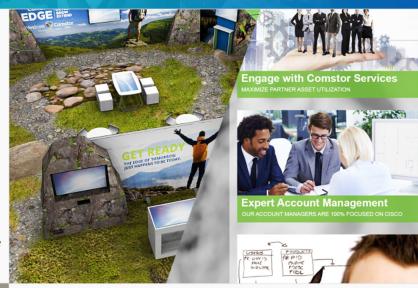

#### 🖑 Cisco - Tradeshow/Roadshow

Cisco and distribution partner Comstor were looking for a way to draw excitement around a technology roadshow normally consisting of dry content and brochures. spinTouch helped conceptualize and lead development for an experience that engaged guests with advanced user driven technologies that immersed users while generating valuable leads and social impressions.

**Technology:** *Multi touch tables, Augmented Reality product showcase, interactive social media, interactive multi-touch, lead generation and user analytics.* 

INTERACTIVE CONSULTATION, UI/UX DESIGN, IMPLEMENTATION/SUPPORT