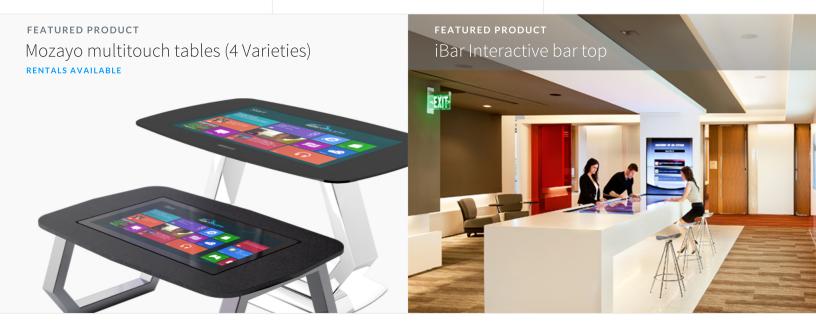

### Touch Tables

- High fidelity and accurate touch response with the latest capacitive and infrared technology.
- PreBuilt designs or fully customized tables scaled to any size.
- All-in-one solution with an integrated PC and exciting multi-touch software.