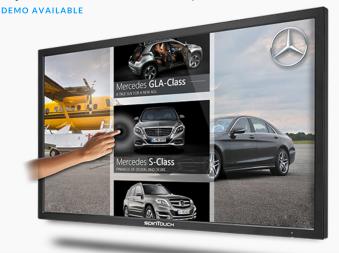

#### Multi Touch Presentation

- Design focused applications that users can trust and enjoy interacting with. Demo
- Powered by intuitive pre-built content management systems.
- Ideal for large format touch display, interactive kisoks, touch tables, and tablets.

FEATURED PRODUCT

myShowcase multitouch presentation software

HIGHLIGHTS - USER FOCUSED, EASY TO USE, INTUITIVE Built-in Content Management System (CMS)

*The #1 trusted touch display hardware* 