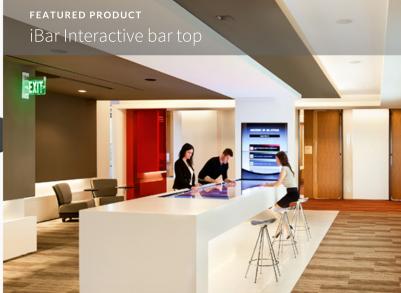

### **Multitouch Monitors**

- Commercial grade touch screen solutions starting at 22" up to 90" and above.
- Multi-touch displays integrated with the latest infered, P-Cap, and optical technologies.
- > Plug and play touch solutions for easy installation and set up.