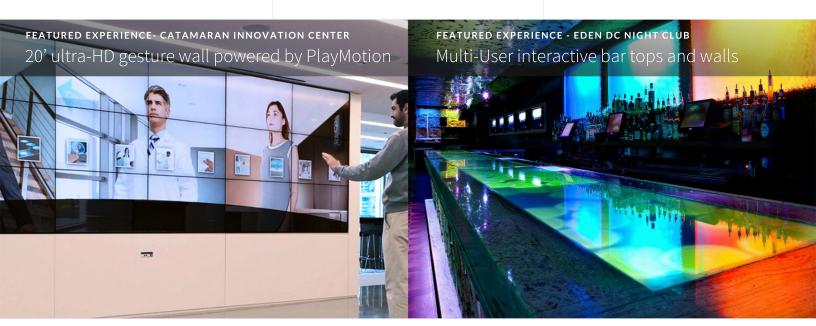

# Catamaran - Innovation Center

spinTouch was contracted to lead interactive technology innovation at Catamarans corporate HQ and innovation center. The goal was to create an intelligent showroom environment that recognized guests and created a custom tailored interactive experience that educated users on the benefits of Catamamran pharma solutions through a process of discovery and wow factor.

**Technology:** Interactive video walls, multi touch tables, RFID user recognition, gesture video walls, Google Glass