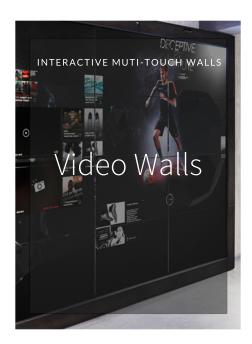

### Interactive Video Walls

- > Turnkey interactive video wall solutions for multi-user experiences
- Infrared touch support up to 300", customizable monitor configurations for unique aspect ratios
- Modular designs for easy maintenance and repair