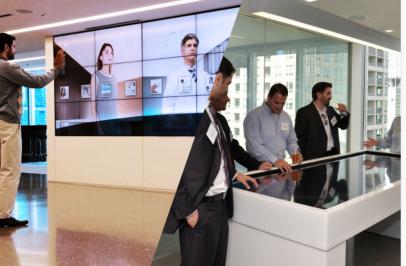

# Interactive Hardware Solutions

We continually push the limits of immersive technology and have managed to make just about every possible surface within reach, interactive. With the most elegant and inviting interactive bar tops, touch tables, gesture walls and floors, we can transform just about any environment into a hot spot for user engagement. Explore the possibilities.

### Interactive Video Walls

- > Turnkey interactive video wall solutions for multi-user experiences
- Infrared touch support up to 300", customizable monitor configurations for unique aspect ratios
- Modular designs for easy maintenance and repair

#### **Touch Tables**

- High fidelity and accurate touch response with the latest capacitive and infrared technology.
- > PreBuilt designs or fully customized tables scaled to any size.
- All-in-one solution with an integrated PC and exciting multi-touch software.