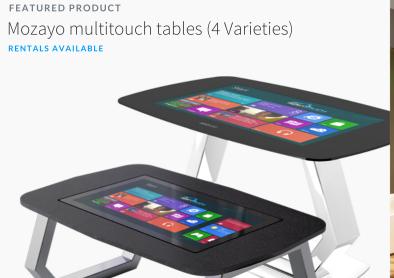

#### **Touch Tables**

- High fidelity and accurate touch response with the latest capacitive and infrared technology.
- > PreBuilt designs or fully customized tables scaled to any size.
- All-in-one solution with an integrated PC and exciting multi-touch software.