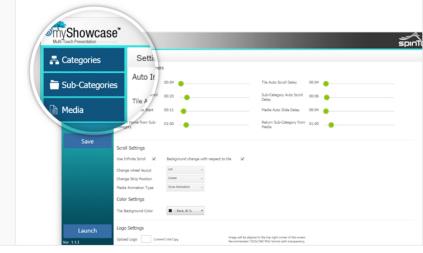

FEATURED PRODUCT

myShowcase multitouch presentation software

HIGHLIGHTS - USER FOCUSED, EASY TO USE, INTUITIVE Built-in Content Management System (CMS)

*The #1 trusted touch display hardware* 