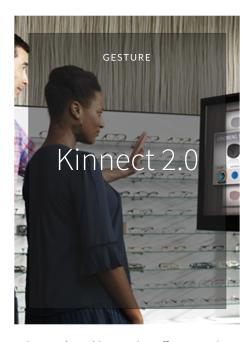

Gesture based interaction offers engaging body tracking and game play capabilities well beyond traditional touch.