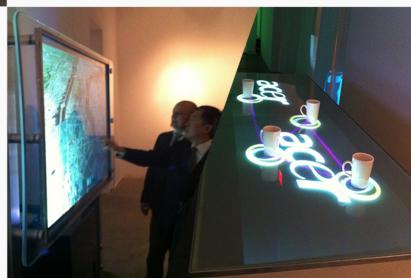

#### **Touch Tables**

- High fidelity and accurate touch response with the latest capacitive and infrared technology.
- > PreBuilt designs or fully customized tables scaled to any size.
- All-in-one solution with an integrated PC and exciting multi-touch software.

Create large-scale interactive video wall experiences with our advanced multi-touch/multi-user applications.

Virtual reality offers the most dynamic and immersive way for users to interact with your brand.