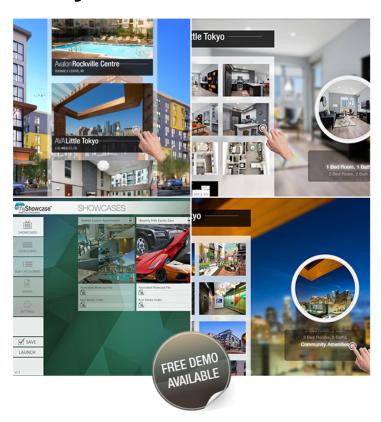

### 1. myShowcase<sup>™</sup>

dreamTouch<sup>™</sup> is the most advanced, high-fidelity animation driven interactive application featuring a hand full of exciting and engaging multi-touch effects. Upload your own digital assets with our user friendly CMS, and watch your content come to life as it manifests through a wide range of visual animations. Ideal for use on large format touch monitors, interactive bars, and touch tables. Use dreamTouch to promote your brand.

Ideal For: Marketing Events, Night Clubs, Lounges, Office Lobbies, & Resorts.

Our extensive work in touch screen UI/UX has lead up to the most powerful media driven multi-touch presentation tool that delivers unforgettable experiences for users. myShowcase<sup>™</sup> is a content rich interactive application with a proven, vertical category wireframe all wrapped up in an easy to use content managment system. Harness the power of multi-touch without having to resort to boring power points or hours of coding.

Ideal For: Tradeshows, Events, Museums, Showrooms, & Innovation Centers.