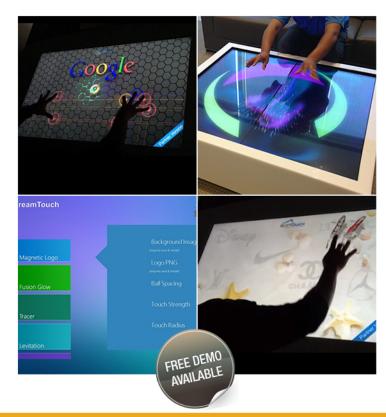

#### 2. dreamTouch™

www.spinTouch.com page 4 of 7

### 1. myShowcase<sup>™</sup>

dreamTouch<sup>™</sup> is the most advanced, high-fidelity animation driven interactive application featuring a hand full of exciting and engaging multi-touch effects. Upload your own digital assets with our user friendly CMS, and watch your content come to life as it manifests through a wide range of visual animations. Ideal for use on large format touch monitors, interactive bars, and touch tables. Use dreamTouch to promote your brand.