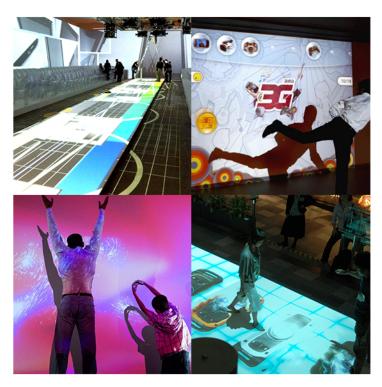

#### 4. spinWall & spinFloor

#### **3. spinPanel:** Interactive LED

Harness the power of 3D gesture technology and ultra high-def projection to create a larger than life interactive experience for just about any environment. Take digitail signage to the next level by allowing people to actively participate and engage with your content. By tracking body movements and gestures through our powerful spinWall & spinFloor system, users can control and minipulate various animations and effects.

Ideal For: Tradeshows, Museums, Events, Malls, & Resorts.

www.spinTouch.com page 3 of 7