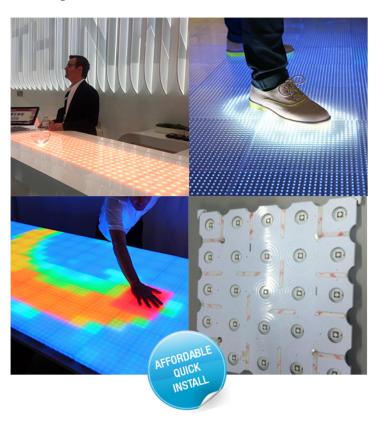

#### 4. spinWall & spinFloor

#### **3. spinPanel:** Interactive LED

Harness the power of 3D gesture technology and ultra high-def projection to create a larger than life interactive experience for just about any environment. Take digitail signage to the next level by allowing people to actively participate and engage with your content. By tracking body movements and gestures through our powerful spinWall & spinFloor system, users can control and minipulate various animations and effects.

Each individual panel is approx 10" x 10" with 25 LED lights and sensors that easily attach to each other to create a digital surface that responds to touch with a wide range of dynamic colors and effects.

Ideal For: Lobbies, Showrooms, Play Centers, Hospitals, & Malls.