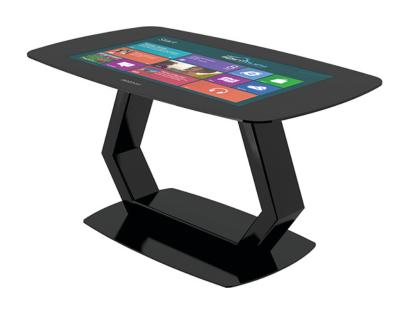

#### 1. Mozayo: Multi-Touch Table

Ideal for attracting new business to any venue or event, the iBar is the interactive hot spot for digital engagement and exciting interaction. Integrated with ground up edge-blended HD projection and optical tracking, the iBar can recognize an unlimited amount of simultaneous touch points.

We offer both off the shelf pre-built iBar systems as well as custom builds that extend up to 100 feet.

Ideal For: Tradeshows, Events, Lounges, & Night Clubs.

The Mozayo is the most advanced and awe inspiring multi-touch table on the market. Featuring Pro-Cap 40 point touch, with mSkin<sup>™</sup> technology to repel water, disperse glare, and enhance touch fidelity.

This all-in-one touch table comes in two sizes to best suit your environment and engage your audience. You have the choice of a Win 7 or Win 8.1 platform to showcase a wide range of powerful applications.

Ideal For: Tradeshows, Events, Museums, Education, Innovation Centers, & Resorts.