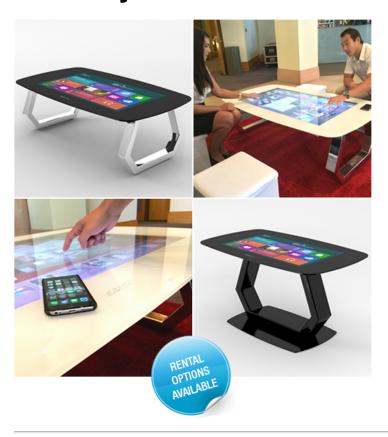

#### 1. Mozayo: Multi-Touch Table

Ideal for attracting new business to any venue or event, the iBar is the interactive hot spot for digital engagement and exciting interaction. Integrated with ground up edge-blended HD projection and optical tracking, the iBar can recognize an unlimited amount of simultaneous touch points.

We offer both off the shelf pre-built iBar systems as well as custom builds that extend up to 100 feet.

Ideal For: Tradeshows, Events, Lounges, & Night Clubs.

The Mozayo is the most advanced and awe inspiring multi-touch table on the market. Featuring Pro-Cap 40 point touch, with mSkin<sup>™</sup> technology to repel water, disperse glare, and enhance touch fidelity.

This all-in-one touch table comes in two sizes to best suit your environment and engage your audience. You have the choice of a Win 7 or Win 8.1 platform to showcase a wide range of powerful applications.

Ideal For: Tradeshows, Events, Museums, Education, Innovation Centers, & Resorts.