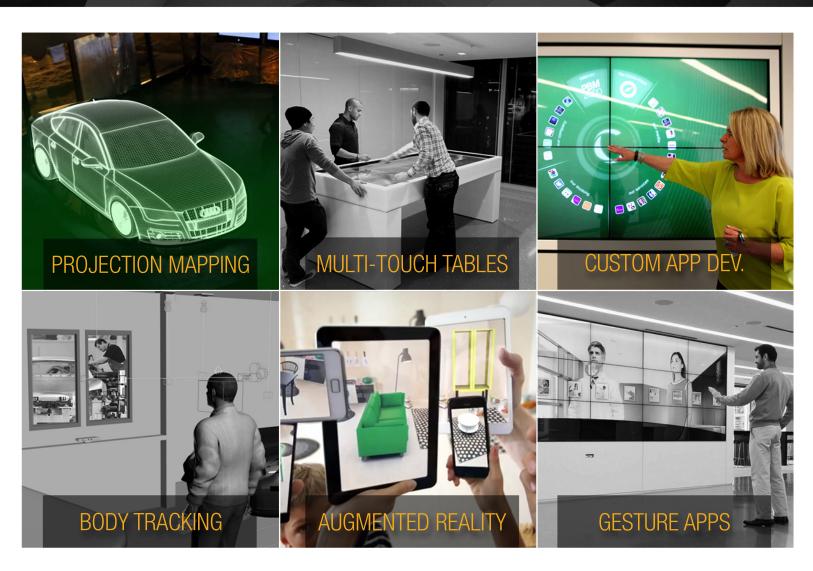

#### **3. spinPanel:** Interactive LED

Harness the power of 3D gesture technology and ultra high-def projection to create a larger than life interactive experience for just about any environment. Take digitail signage to the next level by allowing people to actively participate and engage with your content. By tracking body movements and gestures through our powerful spinWall & spinFloor system, users can control and minipulate various animations and effects.

#### 1. Mozayo: Multi-Touch Table

Ideal for attracting new business to any venue or event, the iBar is the interactive hot spot for digital engagement and exciting interaction. Integrated with ground up edge-blended HD projection and optical tracking, the iBar can recognize an unlimited amount of simultaneous touch points.

# **CUSTOM** INTERACTIVE SOLUTIONS

#### **INNOVATIVE**FOCUS

When we say "custom", we mean truly unique solutions that demand the attention of an audience. We are dedicated to developing unrivaled interactive applications that educate and empower users.