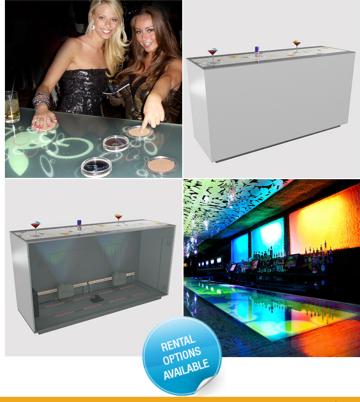

ection and optical tracking, the iBar can recognize an unlimited amount of simultaneous touch points.

We offer both off the shelf pre-built iBar systems as well as custom builds that extend up to 100 feet.

Ideal For: Tradeshows, Events, Lounges, & Night Clubs.

The Mozayo is the most advanced and awe inspiring multi-touch table on the market. Featuring Pro-Cap 40 point touch, with mSkin<sup>™</sup> technology to repel water, disperse glare, and enhance touch fidelity.

This all-in-one touch table comes in two sizes to best suit your environment and engage your audience. You have the choice of a Win 7 or Win 8.1 platform to showcase a wide range of powerful applications.

Ideal For: Tradeshows, Events, Museums, Education, Innovation Centers, & Resorts.

#### 2. iBar: Interactive Bar Top



www.spinTouch.com page 2 of 7

# **INTERACTIVE** HARDWARE SOLUTIONS cont.

spinPanel is an afforabble alternative to projection or display driven interative surface technologies. With spinPanel you can make just about any table surface or wall a hot spot for visually stunning intreaction.

Each individual panel is approx 10" x 10" with 25 LED lights and sensors that easily attach to each other to create a digital surface that responds to touch with a wide range of dynamic colors and effects.

Ideal For: Lobbies, Showrooms, Play Centers, Hospitals, & Malls.

#### 4. spinWall & spinFloor



#### **3. spinPanel:** Interactive LED



Harness the power of 3D gesture technology and ultra high-def projection to create a larger than life interactive experience for just about any environment. Tak