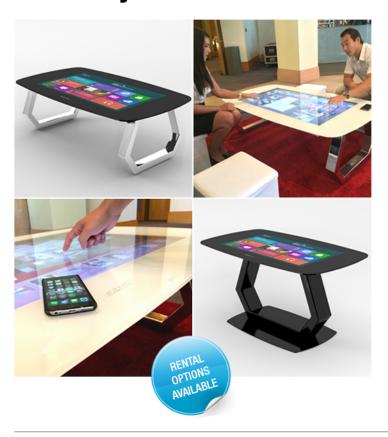

We offer both off the shelf pre-built iBar systems as well as custom builds that extend up to 100 feet.

Ideal For: Tradeshows, Events, Lounges, & Night Clubs.

The Mozayo is the most advanced and awe inspiring multi-touch table on the market. Featuring Pro-Cap 40 point touch, with mSkin<sup>™</sup> technology to repel water, disperse glare, and enhance touch fidelity.

This all-in-one touch table comes in two sizes to best suit your environment and engage your audience. You have the choice of a Win 7 or Win 8.1 platform to showcase a wide range of powerful applications.

Ideal For: Tradeshows, Events, Museums, Education, Innovation Centers, & Resorts.