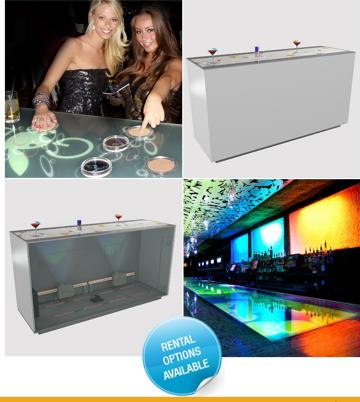

## 1. Mozayo: Multi-Touch Table

Ideal for attracting new business to any venue or event, the iBar is the interactive hot spot for digital engagement and exciting interaction. Integrated with ground up edge-blended HD projection and optical tracking, the iBar can recognize an unlimited amount of simultaneous touch points.

We offer both off the shelf pre-built iBar systems as well as custom builds that extend up to 100 feet.

Ideal For: Tradeshows, Events, Lounges, & Night Clubs.

The Mozayo is the most advanced and awe inspiring multi-touch table on the market. Featuring Pro-Cap 40 point touch, with mSkin<sup>™</sup> technology to repel water, disperse glare, and enhance touch fidelity.