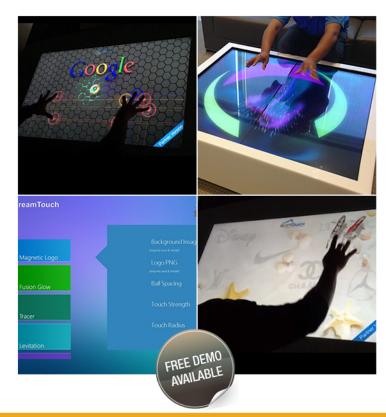

## 1. myShowcase<sup>™</sup>

dreamTouch<sup>™</sup> is the most advanced, high-fidelity animation driven interactive application featuring a hand full of exciting and engaging multi-touch effects. Upload your own digital assets with our user friendly CMS, and watch your content come to life as it manifests through a wide range of visual animations. Ideal for use on large format touch monitors, interactive bars, and touch tables. Use dreamTouch to promote your brand.

#### 2. dreamTouch™

www.spinTouch.com page 4 of 7