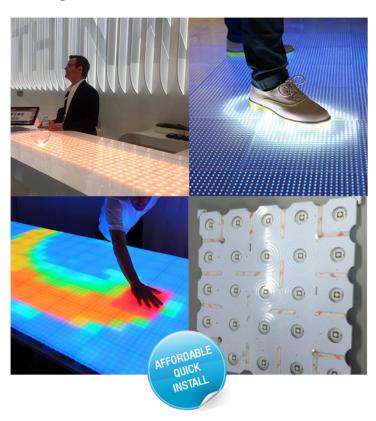

## **INTERACTIVE** HARDWARE SOLUTIONS cont.

spinPanel is an afforabble alternative to projection or display driven interative surface technologies. With spinPanel you can make just about any table surface or wall a hot spot for visually stunning intreaction.

Each individual panel is approx 10" x 10" with 25 LED lights and sensors that easily attach to each other to create a digital surface that responds to touch with a wide range of dynamic colors and effects.

Ideal For: Lobbies, Showrooms, Play Centers, Hospitals, & Malls.

### **3. spinPanel:** Interactive LED

Harness the power of 3D gesture technology and ultra high-def projection to create a larger than life interactive experience for just about any environment. Take digitail signage to the next level by allowing people to actively participate and engage with your content. By tracking body movements and gestures through our powerful spinWall & spinFloor system, users can control and minipulate various animations and effects.