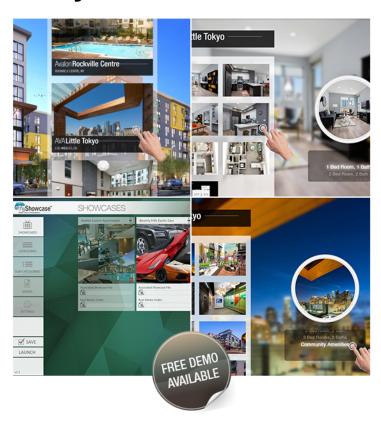

## 1. myShowcase<sup>™</sup>

dreamTouch<sup>™</sup> is the most advanced, high-fidelity animation driven interactive application featuring a hand full of exciting and engaging multi-touch effects. Upload your own digital assets with our user friendly CMS, and watch your content come to life as it manifests through a wide range of visual animations. Ideal for use on large format touch monitors, interactive bars, and touch tables. Use dreamTouch to promote your brand.

Ideal For: Marketing Events, Night Clubs, Lounges, Office Lobbies, & Resorts.

Our extensive work in touch screen UI/UX has lead up to the most powerful media driven multi-touch presentation tool that delivers unforgettable experiences for users. myShowcase<sup>™</sup> is a content rich interactive application with a proven, vertical category wireframe all wrapped up in an easy to use content managment system. Harness the power of multi-touch without having to resort to boring power points or hours of coding.

Ideal For: Tradeshows, Events, Museums, Showrooms, & Innovation Centers.