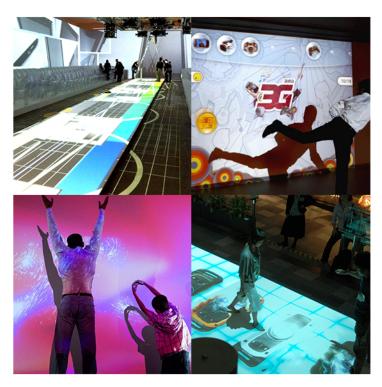

## 4. spinWall & spinFloor

### **3. spinPanel:** Interactive LED

Harness the power of 3D gesture technology and ultra high-def projection to create a larger than life interactive experience for just about any environment. Take digitail signage to the next level by allowing people to actively participate and engage with your content. By tracking body movements and gestures through our powerful spinWall & spinFloor system, users can control and minipulate various animations and effects.

Ideal For: Tradeshows, Museums, Events, Malls, & Resorts.

www.spinTouch.com page 3 of 7