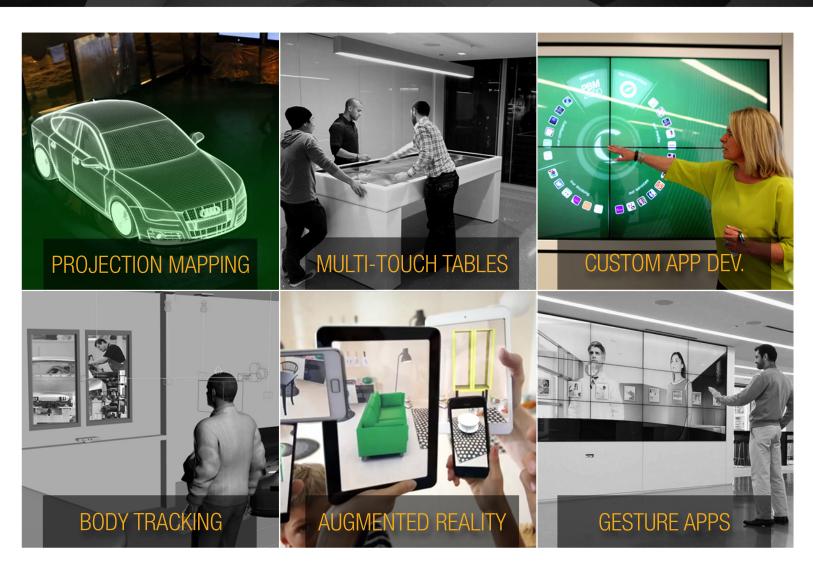

## 1. Mozayo: Multi-Touch Table

Ideal for attracting new business to any venue or event, the iBar is the interactive hot spot for digital engagement and exciting interaction. Integrated with ground up edge-blended HD projection and optical tracking, the iBar can recognize an unlimited amount of simultaneous touch points.

We offer both off the shelf pre-built iBar systems as well as custom builds that extend up to 100 feet.

Ideal For: Tradeshows, Events, Lounges, & Night Clubs.

The Mozayo is the most advanced and awe inspiring multi-touch table on the market. Featuring Pro-Cap 40 point touch, with mSkin<sup>™</sup> technology to repel water, disperse glare, and enhance touch fidelity.

This all-in-one touch table comes in two sizes to best suit your environment and engage your audience. You have the choice of a Win 7 or Win 8.1 platform to showcase a wide range of powerful applications.

Ideal For: Tradeshows, Events, Museums, Education, Innovation Centers, & Resorts.

### **3. spinPanel:** Interactive LED

Harness the power of 3D gesture technology and ultra high-def projection to create a larger than life interactive experience for just about any environment. Take digitail signage to the next level by allowing people to actively participate and engage with your content. By tracking body movements and gestures through our powerful spinWall & spinFloor system, users can control and minipulate various animations and effects.

Ideal For: Tradeshows, Museums, Events, Malls, & Resorts.

www.spinTouch.com page 3 of 7