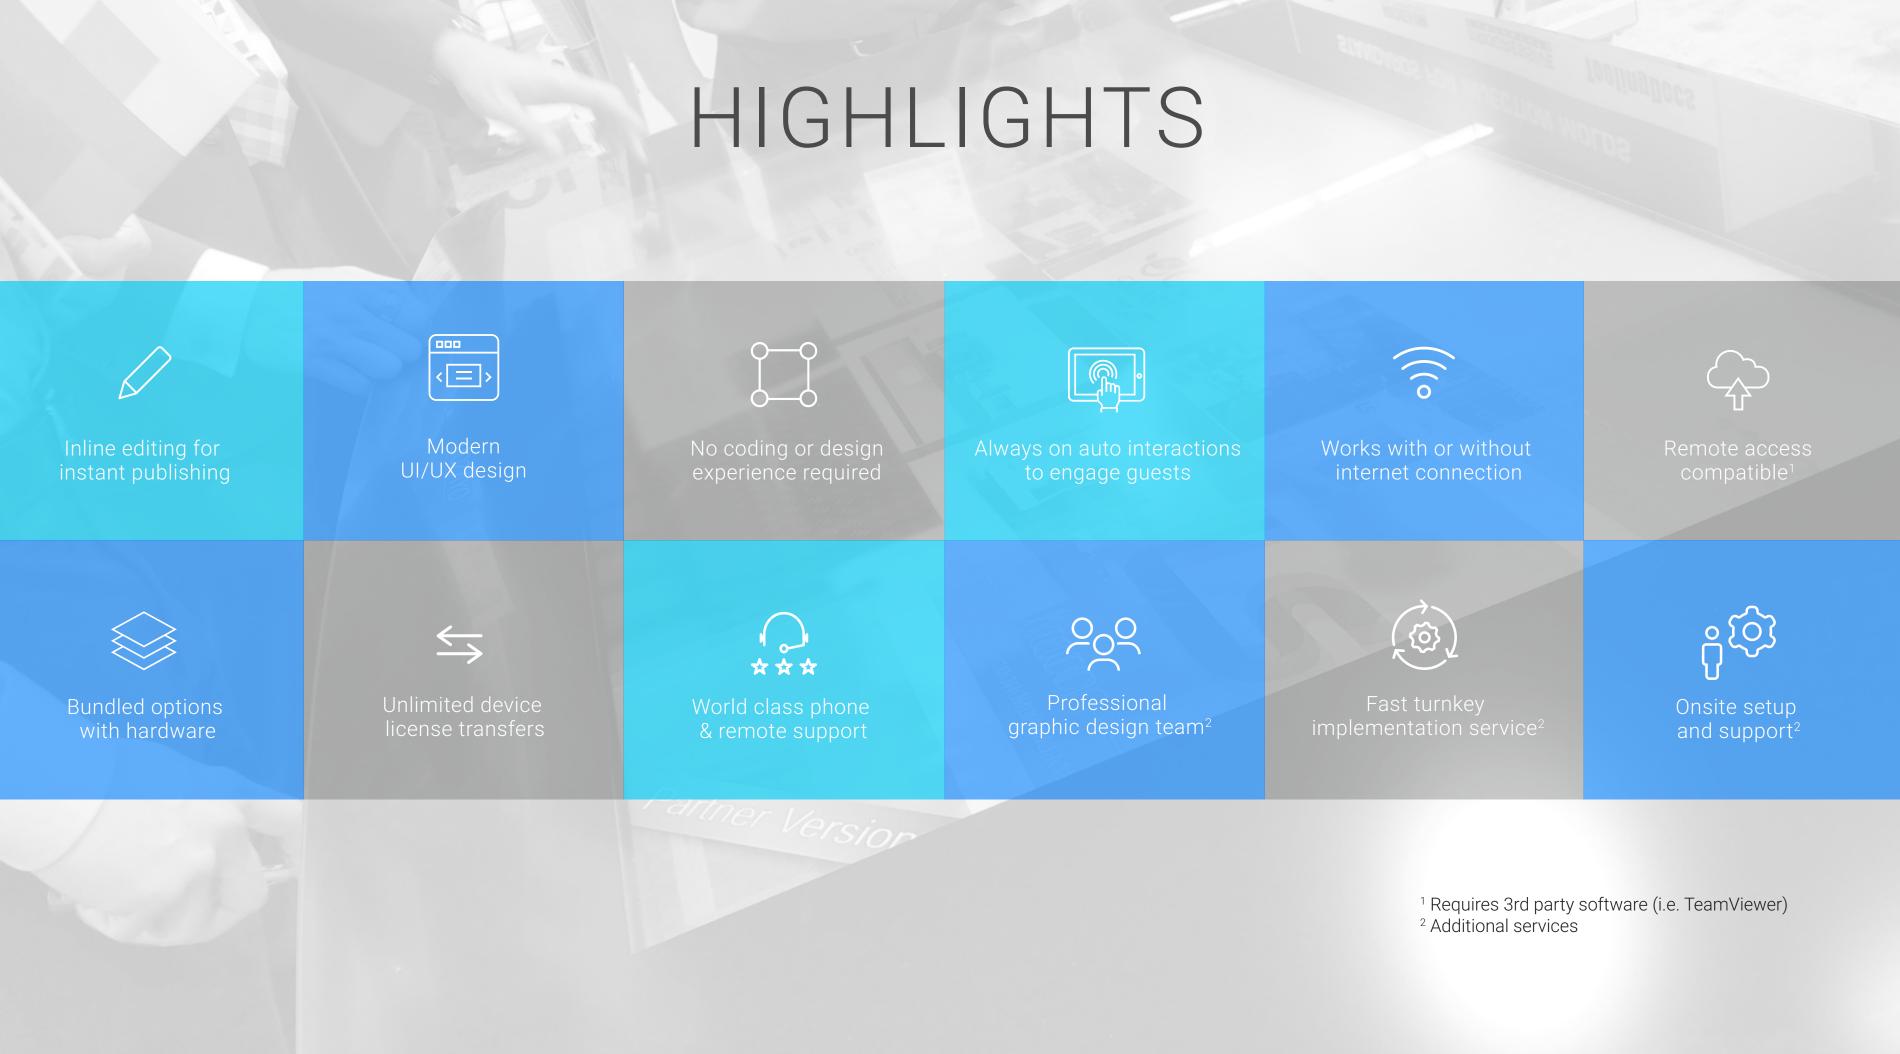

#### Intuitive content management tool makes it enjoyable and effortless for anyone to create eye-catching presentations.

Simply upload your digital assets and publish. No design experience necessary.

WATCH HOW EASY IT IS TO UPDATE CONTENT