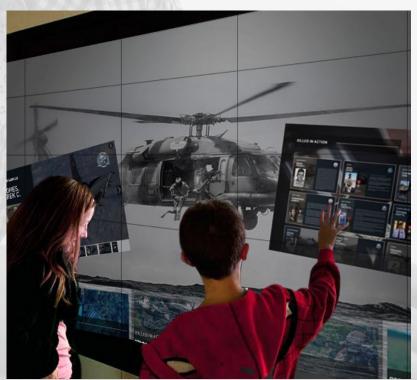

# MULTI-USER & OMNI-DIRECTIONAL INTERFACE

Elevate your presentations with the perfect solution for large touch displays and tables.

myShowcase Pro allows multiple guests to interact with different content at the same time with zero interference.

Visitors can adjust content to any height on the display for a truly customized interactive experience. Content freely rotates in all directions to accommodate the orientations of multiple users. Give visitors the power of choice by allowing side to side comparisons directly on the interface.