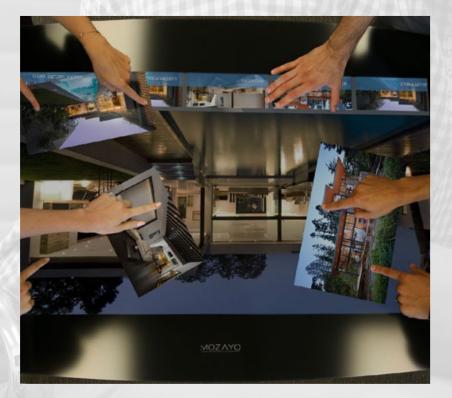

# MULTI-USER & OMNI-DIRECTIONAL INTERFACE

Elevate your presentations with the perfect solution for large touch displays and tables.

myShowcase Pro allows multiple guests to interact with different content at the same time with zero interference.

Visitors can adjust content to any height on the display for a truly customized interactive experience. Content freely rotates in all directions to accommodate the orientations of multiple users. Give visitors the power of choice by allowing side to side comparisons directly on the interface.