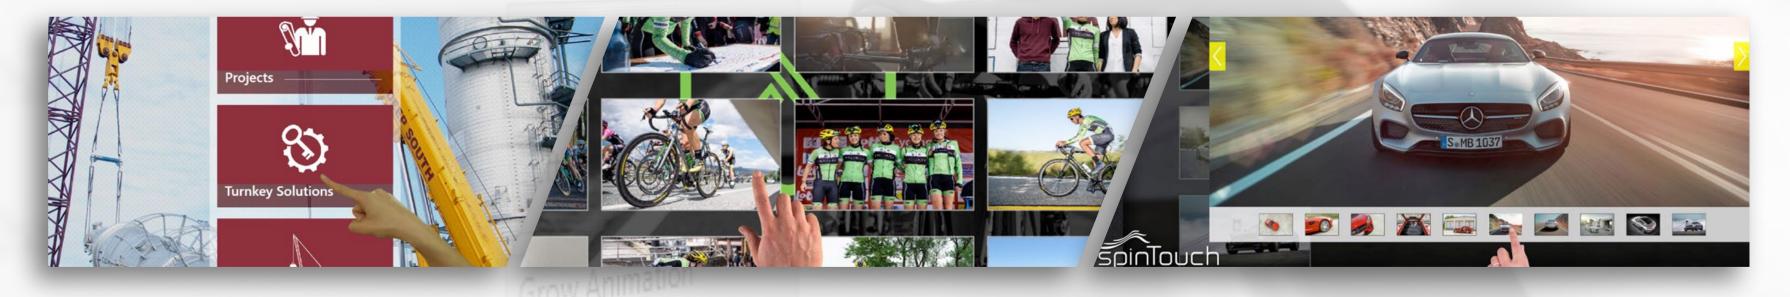

### SHARE FEATURE & LEAD CAPTURE

With myShowcase, **visitors can share content directly to their emails** which allows you to capture contact information, gather data on consumer interests, and tailor your marketing to match their unique needs. Go beyond the touch screen to stay in touch with your audience and turn viewers into leads.

myShowcase captures visitor information and generates leads by allowing guests to share content of their choosing from your presentation. Content will be sent via a cloud link or as an attachment in an email for instant access on all mobile devices.