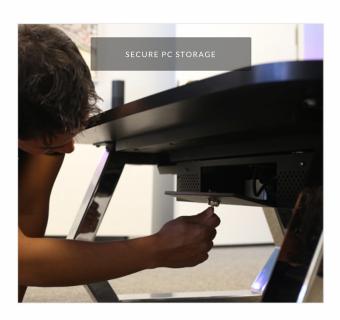

### **COMPUTING**

- Intel Quad Core i5 (4th Gen)
- GPU NVidia GeForce GTX 860M
- 8 GB DDR3 RAM / 128 GB SSD
- Windows 8.1 OS
- Built-in Speakers
- Ultra Compact Wireless Keyboard
- Convenient PC Compartment with
  Key and Lock