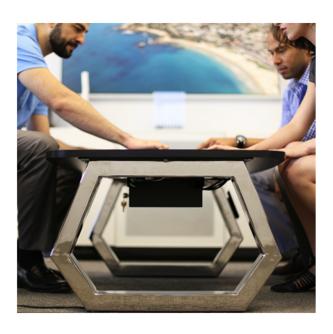

### A TRUE TESTAMENT TO DESIGN AND FUNCTIONALITY

The Mozayo is more than just a touch screen with legs slapped on it. It is a centerpiece for digital engagement and rich storytelling. A zero-bezel continuous glass surface with a progressive leg design makes this touch table like no other. We went beyond what is possible and arrived at what is expected.

Featuring the same capacitive multi-touch technology as your tablets and smart phones, The Mozayo Hero interactive multi-touch table offers high fidelity and accurate touch points. Bring your next project to life with the Mozayo *Hero*.

# **DESIGNED TO ATTRACT. ENGINEERED TO INSPIRE**

The Mozayo boasts a sleek 46" multi-touch platform that is both inviting and engaging. Interactive applications take on a whole new meaning when showcased on this ultra modern multi-user touch table. Communicate dynamic messaging and exciting content at tradeshows, retail spaces, or anywhere your brand wants to reach its audience.