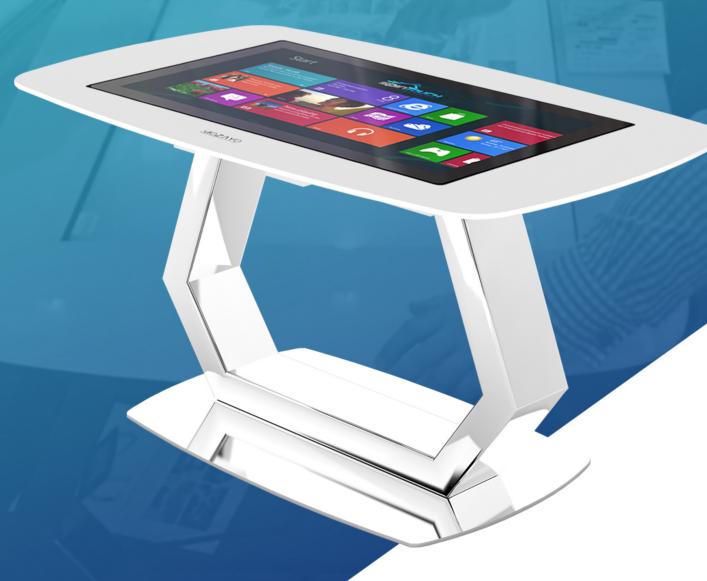

### A TRUE TESTAMENT TO DESIGN AND FUNCTIONALITY

The Mozayo is more than just a touch screen with legs slapped on it. It is a centerpiece for digital engagement and rich storytelling. A zero-bezel continuous glass surface with a progressive leg design makes this touch table like no other. We went beyond what is possible and arrived at what is expected.

Featuring the same capacitive multi-touch technology as your tablets and smart phones, The Mozayo Hero interactive multi-touch table offers high fidelity and accurate touch points. Bring your next project to life with the Mozayo *Hero*.

# **DESIGNED TO ATTRACT. ENGINEERED TO INSPIRE**

The Mozayo boasts a sleek 46" multi-touch platform that is both inviting and engaging. Interactive applications take on a whole new meaning when showcased on this ultra modern multi-user touch table. Communicate dynamic messaging and exciting content at tradeshows, retail spaces, or anywhere your brand wants to reach its audience.