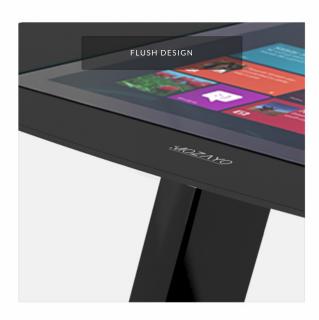

- Extremely guest friendly and inviting.
- > P-Cap 10pt touch offering accurate touch points.
- Advanced design based on the golden ratio
- > Interactive software ready.

- Convenient surface area to place mobile devices and drinks.
- Zero bezel design to repel water and minimize glare from overhead lighting.
- Reinforced and strengthened glass capable of handling heavy use.

### **INTERACTIVE DISPLAY**

- 32" & 42" Screen Full HD (1920x1080)
- Ultra-Slim Edge-Lit LED Display
- Pro-Cap 10 Point Multi-Touch
- Water Resistant Surface & Enhanced Touch Fidelity
- Zero Bezel Edge to Edge Tempared Glass Surface