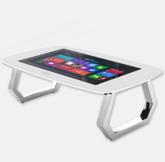

### A TRUE TESTAMENT TO DESIGN AND FUNCTIONALITY

The Mozayo is more than just a touch screen with legs slapped on it. It is a centerpiece for digital engagement and rich storytelling. A zero-bezel continuous glass surface with a progressive leg design makes this touch table like no other. We went beyond what is possible and arrived at what is expected.

Featuring the same capacitive multi-touch technology as your tablets and smart phones, The Mozayo Hero interactive multi-touch table offers high fidelity and accurate touch points. Bring your next project to life with the Mozayo *Hero*.

# **DESIGNED TO ATTRACT. ENGINEERED TO INSPIRE**

The Mozayo boasts a sleek 46" multi-touch platform that is both inviting and engaging. Interactive applications take on a whole new meaning when showcased on this ultra modern multi-user touch table. Communicate dynamic messaging and exciting content at tradeshows, retail spaces, or anywhere your brand wants to reach its audience.