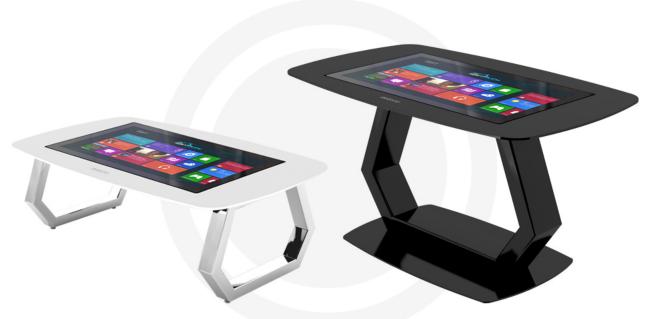

Black on Black

White on Silver

Black on Black

White on Silver

### **INTERACTIVE DISPLAY**

- 32" & 42" Screen Full HD (1920x1080)
- Ultra-Slim Edge-Lit LED Display
- Pro-Cap 10 Point Multi-Touch
- Water Resistant Surface & Enhanced Touch Fidelity
- Zero Bezel Edge to Edge Tempared Glass Surface

### **COMPUTING**

- Intel Quad Core i5 (4th Gen)
- GPU NVidia GeForce GTX 860M
- 8 GB DDR3 RAM / 128 GB SSD
- Windows 8.1 OS
- Built-in Speakers
- Ultra Compact Wireless Keyboard
- Convenient PC Compartment with
  Key and Lock

# CONNECTIVITY

- WIFI 802.11ac / Ethernet Cat5
- Bluetooth 4.0
- USB 3.0
- HDMI / DisplayPort 1.2
- Mic Input / Audio Output
- Universal 110-240V Power Plug

# **UPGRADES**

- Intel Quad Core i7 (4th Gen)
- 16 GB RAM / 256 GB SSD
- RFID / NFC / iBeacon / WiDi
- 3 Year Extended Warranty
- ATA Travel Case
- Premium Chrome Legs
- Custom Software Development