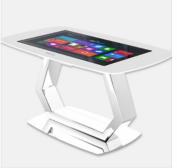

### A TRUE TESTAMENT TO DESIGN AND FUNCTIONALITY

The Mozayo is more than just a touch screen with legs slapped on it. It is a centerpiece for digital engagement and rich storytelling. A zero-bezel continuous glass surface with a progressive leg design makes this touch table like no other. We went beyond what is possible and arrived at what is expected.

Featuring the same capacitive multi-touch technology as your tablets and smart phones, The Mozayo Hero interactive multi-touch table offers high fidelity and accurate touch points. Bring your next project to life with the Mozayo *Hero*.

# **DESIGNED TO ATTRACT. ENGINEERED TO INSPIRE**

The Mozayo boasts a sleek 46" multi-touch platform that is both inviting and engaging. Interactive applications take on a whole new meaning when showcased on this ultra modern multi-user touch table. Communicate dynamic messaging and exciting content at tradeshows, retail spaces, or anywhere your brand wants to reach its audience.