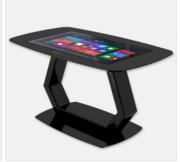

### A TRUE TESTAMENT TO DESIGN AND FUNCTIONALITY

The Mozayo is more than just a touch screen with legs slapped on it. It is a centerpiece for digital engagement and rich storytelling. A zero-bezel continuous glass surface with a progressive leg design makes this touch table like no other. We went beyond what is possible and arrived at what is expected.

Featuring the same capacitive multi-touch technology as your tablets and smart phones, The Mozayo Hero interactive multi-touch table offers high fidelity and accurate touch points. Bring your next project to life with the Mozayo *Hero*.

# **DESIGNED TO ATTRACT. ENGINEERED TO INSPIRE**

The Mozayo boasts a sleek 46" multi-touch platform that is both inviting and engaging. Interactive applications take on a whole new meaning when showcased on this ultra modern multi-user touch table. Communicate dynamic messaging and exciting content at tradeshows, retail spaces, or anywhere your brand wants to reach its audience.