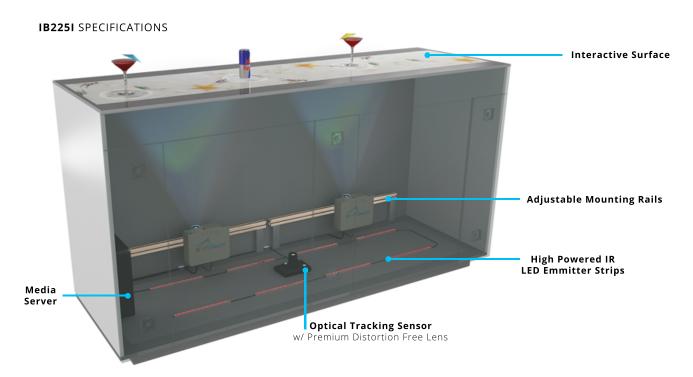

## WARRANTY

We have engineered the most advanced and reliable technologies in the iBar. You can rest assured with our 1 year limited warranty.

HARDWARE

Intel i7 (4th Gen) / AMD Radeon (w/ Eyefinity)

Wireless Keyboard w/ Integrated Trackball for setup

8 High Powered IR LED Emitter Strips

Internal air flow cooling system

**UPGRADES** 

Dedicated server for tracking

RFID / iBeacon / Bluetooth 4.0 3 Year Extended Warranty

ATA Travel Case

16 GB DDR3 RAM / 256 GB SSD Hard Drive

Custom Software & Animation Development

8 GB DDR3 RAM / 32 GB SSD / WIFI - 802.11ac / Ethernet Cat5

Optical Tracking Sensor (60fps) w/ Premium distortion-free lens

 $<sup>^{(2)}</sup>$  Finger detection will require additional optical sensors, custom software, and thinner glass surface.