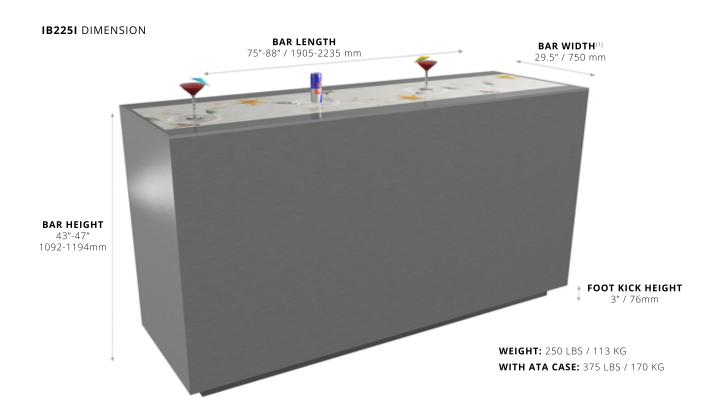

### **IB225I** SURFACE SPECIFICATIONS

Page 2 of 3 | IB225I / Updated Dec 9, 2014

### INTERACTIVE DISPLAY

91" Diagonal Display Active Area (HD/ up to 4K) Recognizes Tagged Products, Glassware, & Hands (2) Up to 40 Simultaneous Interaction Points (3) Seemless Screen w/ Multi Projection Edge blending Water Resistant Edge to Edge Tempered Glass Surface Win 8.1 OS / dreamTouch / trackMotion

### <sup>(1)</sup> Active area depth is 19.5" / 500 mm

2201 S. Standard Avenue,

Auto initiate applications on startup

+1 (714) 662-2881 sales@spinTouch.com www.spinTouch.com