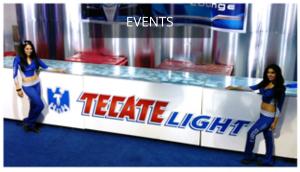

# Create a Memorable Experience for Your Venue

iBar is the interactive bar top makeover that every modern bar, major event, and trade show needs. Draw bystanders over to your bar and engage them through the iBar's rich multi-touch bar interface. Powered by dreamTouch™, this interactive animation and effects driven multi-user software can engage guests while promoting your brand and messaging.