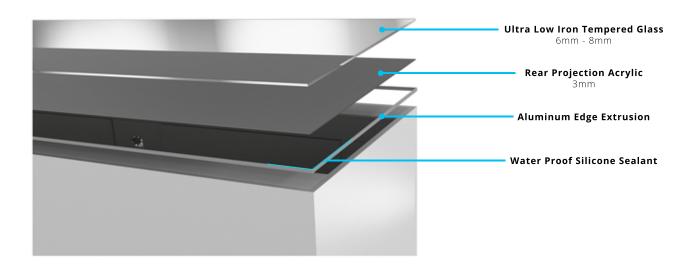

### **IB225I** SURFACE SPECIFICATIONS

Page 2 of 3 | IB225I / Updated Dec 9, 2014

### INTERACTIVE DISPLAY

91" Diagonal Display Active Area (HD/ up to 4K) Recognizes Tagged Products, Glassware, & Hands (2) Up to 40 Simultaneous Interaction Points (3) Seemless Screen w/ Multi Projection Edge blending Water Resistant Edge to Edge Tempered Glass Surface Win 8.1 OS / dreamTouch / trackMotion