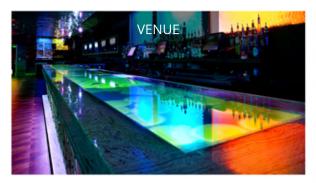

# The iBar Knows No Limits

You have the choice of purchasing a pre-built iBar, ideal as a standalone rental or as a multi-unit configuration set up. Our pre-built system has proven to deliver results and remain highly reliable in just about any environment. You also have the choice of specifying your custom iBar dimensions to retrofit your existing bar, or for building a brand new system from the ground up. No matter what you choose one thing is for certain, guests will be raving about your venue after experiencing the iBar.