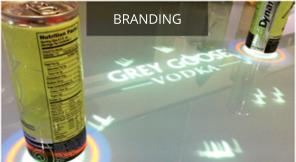

# Create a Memorable Experience for Your Venue

iBar is the interactive bar top makeover that every modern bar, major event, and trade show needs. Draw bystanders over to your bar and engage them through the iBar's rich multi-touch bar interface. Powered by dreamTouch™, this interactive animation and effects driven multi-user software can engage guests while promoting your brand and messaging.

# Customize Your iBar Experience

Included with the iBar is dreamTouch™, the leading software solution for visual effect driven experiences. With its own CMS, dreamTouch™ is a simple yet powerful and sophisticated application that can be used to promote ones brand and messaging. Take advantage of several pre-built animations and effects right out of the box. For a truly unique experience you have the option of custom programming your own TUIO compliant applications.